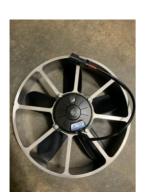

## **PART NUMBER: ATFM-12PLCS**

ATFM-12PLCS is a high performance waterproof, long life, severe duty 12 inch fan used in cooling systems in extreme conditions; Used in Mining, Diggers, Drill and Transit Boss. Other uses are in the transit bus market, off road applications, power grid battery cooling, stationary power generators and roof mounted cooling systems.

## **SPECIFICATIONS**

| TYPE:                  | SPECIFICATION DESCRIPTION: |
|------------------------|----------------------------|
| Airflow                | 1,700 CFM , 2900 M3/H      |
| Overall Package Weight | 4 kg                       |
| Sealing Rating         | IP68                       |
| Fan Configuration      | Push or Pull               |
| Voltage                | 24 VDC                     |
| Current Draw           | 6 Amps @ 24 VDC            |
| Dimension              | 330 mm x 330 mm            |